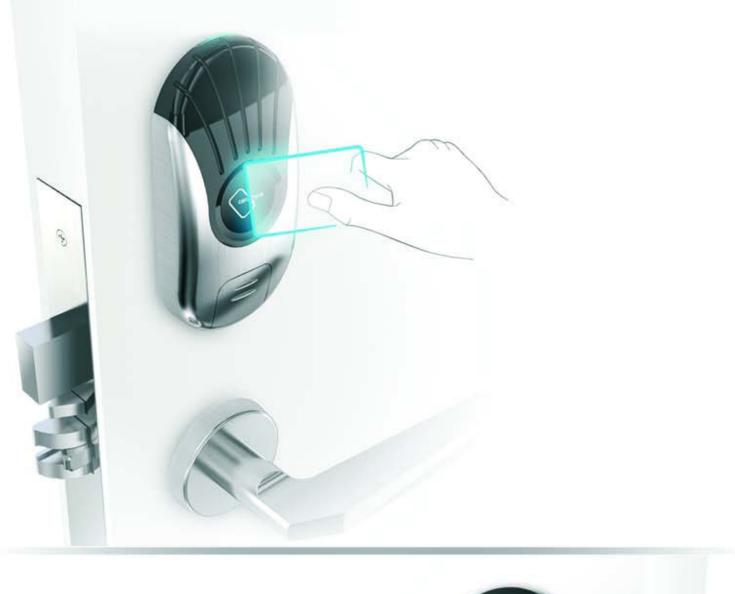

## Strengthen your hotel's security

Guest security is the most important issue for us and our Opendoor system has been designed from the ground up, unlike other systems where they have been modified and added to over several decades or converted from a magnetic card system.

Operator and guests using the Opendoor lock system have no worries about security, we use the same security protocols that are used on Credit and Debit cards by banks.

We use also use two step verification, which is an extra layer of security that requires a software dongle to be used on the computer that is cutting the guest card. The software dongle is coded to the licence key for the individual property. So even if the software dongle is stolen it will not work in another computer. This is similar system to the hardware tokens, issued by banks to use with cards when looking to complete Internet Banking transactions.

Our RFID key card cutters are also unique and are individually coded, so they cannot be purchased from anyone apart from ourselves. If a key cutter is stolen it will not work in another computer.

We are the only supplier in the UK to supply fully encrypted RFID key cards that can only be purchased from us and no one else. You cannot purchase off the shelf RIFD cards that will work with the Opendoor system. Each of our cards has to be encrypted before we send it out. No other supplier offers this level of protection for your guests

Stylish, secure and reliable. The only RFID locks to come with a 3 year RTB warranty