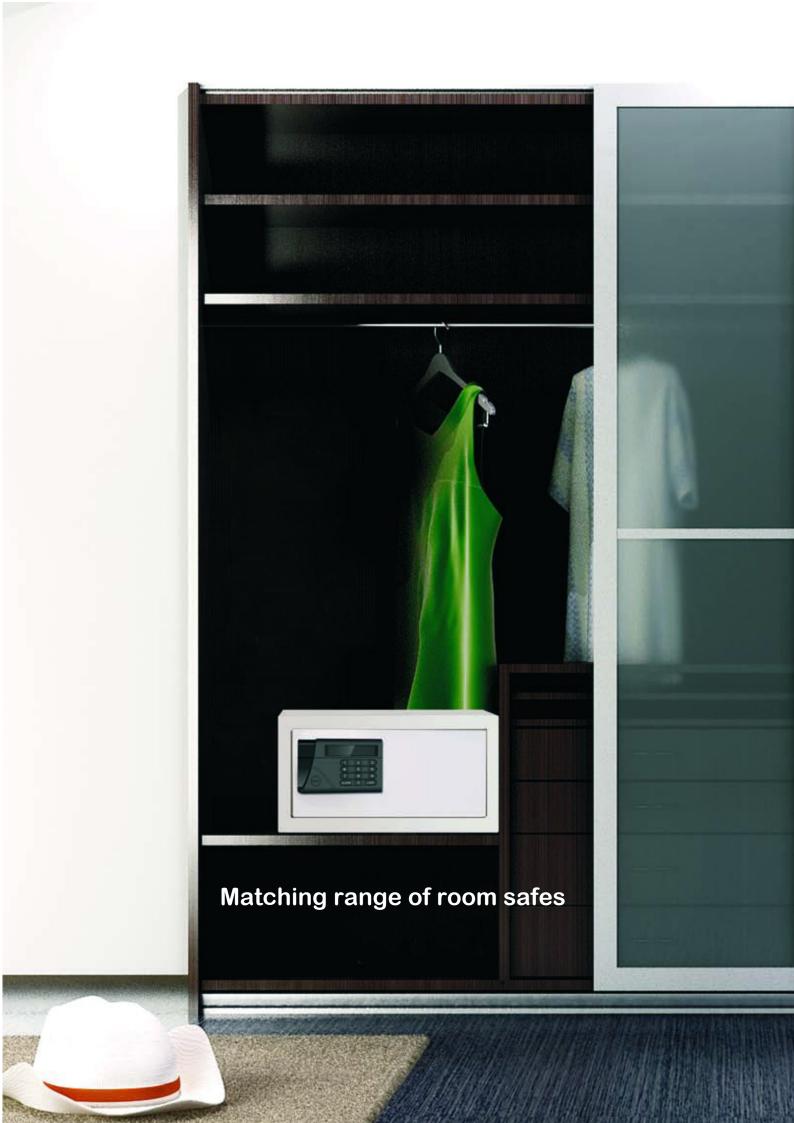

Keys app on their smartphone, and is sent a secure, encrypted 'key' with the appropriate access credentials.

Once in the vicinity of the door, the phone can be used to activate the lock via BLE (Bluetooth Low Energy) technology.

#### How does it work?

- 1. Guest downloads the Mobile Key App (Android or iOS) and registers their email address
- 2. Operator uses the Opendoor software to generate a Mobile Key for specific door(s) and specific duration
- 3. The Mobile Key is encrypted and sent to secure server in the cloud
- 4. User can now see all valid Mobile Keys in the app. They select the required key, and simply tap 'unlock' at the door



Stylish, secure and reliable. The only RFID locks to come with a 3 year RTB warranty

























### Matching lift controller











#### **Our Customers**



































Contact us by email sales@keystep.co.uk or visit www.keystep.co.uk