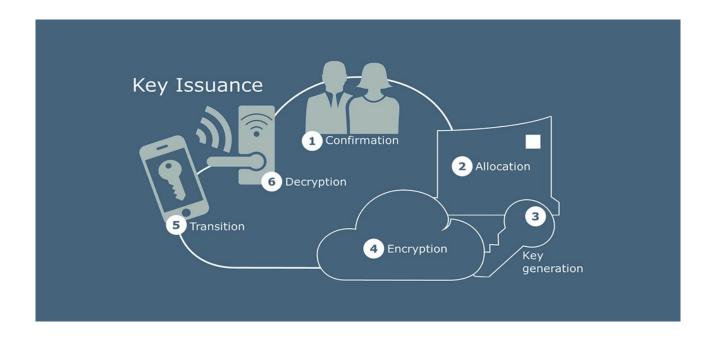

#### How does it work?

- 1. Guest downloads the Mobile Key App (Android or iOS) and registers their email address
- 2. Operator uses the Opendoor software to generate a Mobile Key for specific door(s) and specific duration
- 3. The Mobile Key is encrypted and sent to secure server in the cloud
- 4. User can now see all valid Mobile Keys in the app. They select the required key, and simply tap 'unlock' at the door