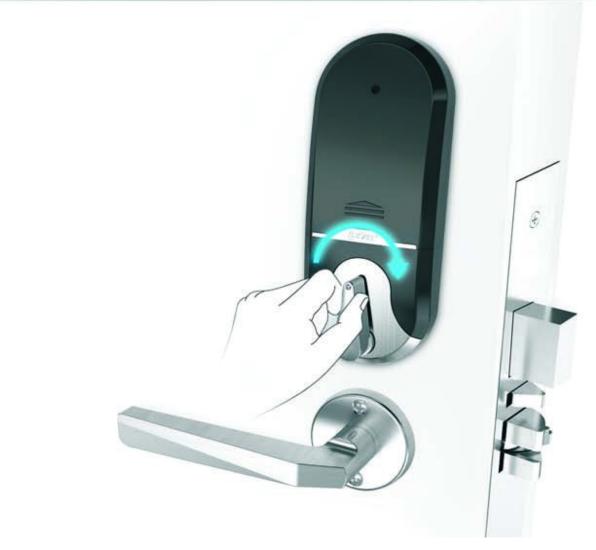

## **Mobile Key Revolutionising Access Control.**

Mobile Keys does away with all forms of physical keys by giving users the ability to open locks using their smartphones. The user simply installs the Mobile Keys app on their smartphone, and is sent a secure, encrypted 'key' with the appropriate access credentials.

Once in the vicinity of the door, the phone can be used to activate the lock via BLE (Bluetooth Low Energy) technology.

#### How does it work?

- 1. Guest downloads the Mobile Key App (Android or iOS) and registers their email address
- 2. Operator uses the Opendoor software to generate a Mobile Key for specific door(s) and specific duration
- 3. The Mobile Key is encrypted and sent to secure server in the cloud
- 4. User can now see all valid Mobile Keys in the app. They select the required key, and simply tap 'unlock' at the door