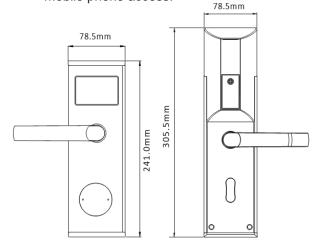

# **Infinity RFID Lock Set**

The Opendoor Infinity lock set utilises RFID technology to offer seamless 'contactless' operation, enhancing convenience and ease of use. Its traditional yet modern design lends itself to new schemes and refurbishment projects - a varying selection of lock cases, fore ends, keep plates and escutcheons aid a simple upgrade from older mechanical keyed systems or outdated, redundant mag-swipe systems. Comes with the option of Bluetooth mobile phone access.