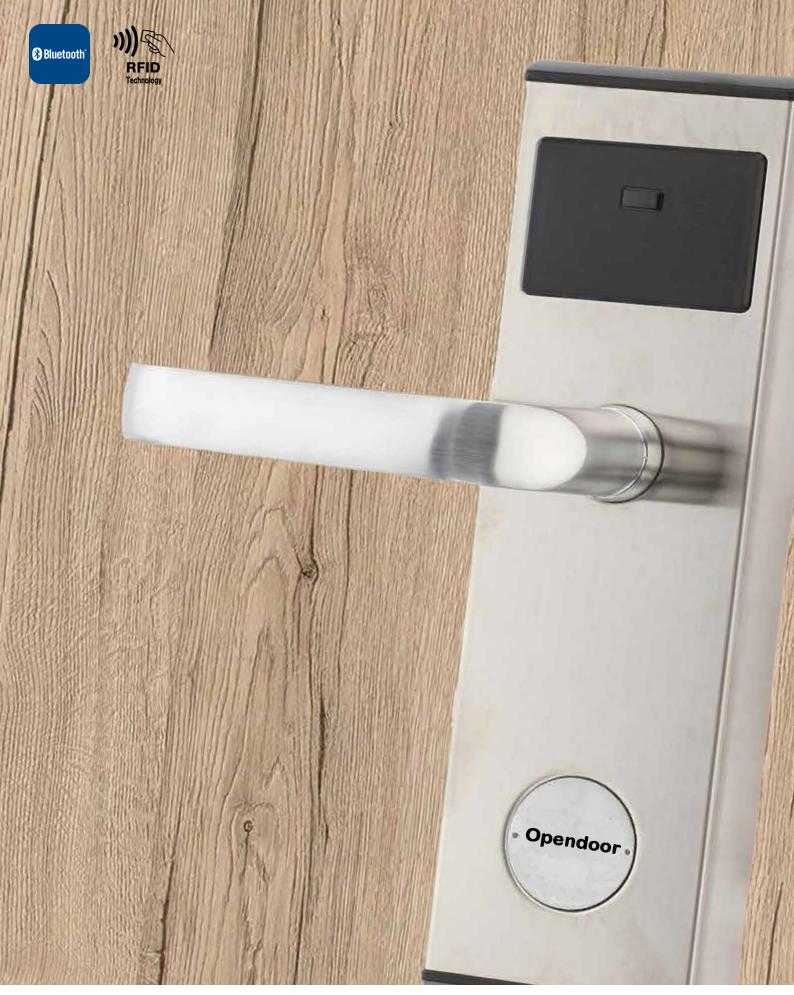

# **Infinity RFID Lock Set**

The Opendoor Infinity lock set utilises RFID technology to offer seamless 'contactless' operation, enhancing convenience and ease of use. Its traditional yet modern design lends itself to new schemes and refurbishment projects - a varying selection of lock cases, fore ends, keep plates and escutcheons aid a simple upgrade from older mechanical keyed systems or outdated, redundant mag-swipe systems. Comes with the option of Bluetooth mobile phone access.

#### Features:

High security & tamper proof design Security deadbolt for added privacy Emergency one action egress from inside Latch alarm for improper door closing Fire rated Smartphone compatible

#### Audit/Data trial function:

The lock set has the ability to store 1000 transactions of which token (card, fob, wristband, mechanical key etc.) opened the door at what time & date. In addition, the lock set also records when the door was opened from inside.