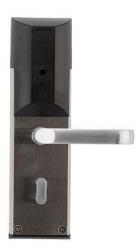

# **Infinity RFID Lock Set**

The Opendoor Infinity lock set utilises RFID technology to offer seamless 'contactless' operation, enhancing convenience and ease of use. Its traditional yet modern design lends itself to new schemes and refurbishment projects - a varying selection of lock cases, fore ends, keep plates and escutcheons aid a simple upgrade from older mechanical keyed systems or outdated, redundant mag-swipe systems. Comes with the option of Bluetooth mobile phone access.

## **Colour Finish Options:**

**Opendoor RFID Electronic Lock System** 

Tel: 08443-510805 Email: Sales@keystep.co.uk www.keystep.co.uk