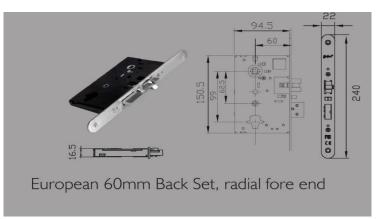

sidential accommodation Commercial office block

#### Features:

High security & tamper proof design Security deadbolt for added privacy Emergency one action egress from inside Latch alarm for improper door closing Fire rated Smartphone compatible

#### **Accreditations:**

EN 14846:2008 - Electromechanically operated locks & striking plates

EN 50371:2012 - R&TTE, low-power human RF exposure & European EMC, LVD directive

EN 1634-1:2014 - Fire resistance & smoke control for a minimum of 30/60 minutes

#### Audit/Data trial function:

The lock set has the ability to store 1000 transactions of which token (card, fob, wristband, mechanical key etc.) opened the door at what time & date. In addition, the lock set also records when the door was opened from inside.

#### **Lock Case Options:**



# **Infinity RFID Lock Set**

The Opendoor Infinity lock set utilises RFID technology to offer seamless 'contactless' operation, enhancing convenience and ease of use. Its traditional yet modern design lends itself to new schemes and refurbishment projects - a varying selection of lock cases, fore ends, keep plates and escutcheons aid a simple upgrade from older mechanical keyed systems or outdated, redundant mag-swipe systems. Comes with the option of Bluetooth mobile phone access.



## **Colour Finish Options:**











**Opendoor RFID Electronic Lock System** 

Tel: 08443-510805 Email: Sales@keystep.co.uk www.keystep.co.uk