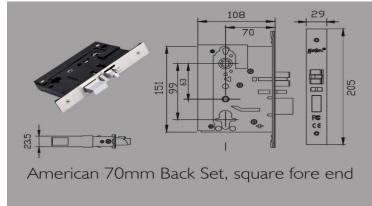

function:

The lock set has the ability to store 1000 transactions of which token (card, fob, wristband, mechanical key etc.) opened the door at what time & date. In addition, the lock set also records when the door was opened from inside.

#### **Lock Case Options:**



# **Infinity RFID Lock Set**

The Opendoor Infinity lock set utilises RFID technology to offer seamless 'contactless' operation, enhancing convenience and ease of use. Its traditional yet modern design lends itself to new schemes and refurbishment projects - a varying selection of lock cases, fore ends, keep plates and escutcheons aid a simple upgrade from older mechanical keyed systems or outdated, redundant mag-swipe systems. Comes with the option of Bluetooth mobile phone access.



## **Colour Finish Options:**











**Opendoor RFID Electronic Lock System** 

Tel: 08443-510805 Email: Sales@keystep.co.uk www.keystep.co.uk