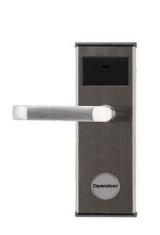

# **Infinity RFID Lock Set**

The Opendoor Infinity lock set utilises RFID technology to offer seamless 'contactless' operation, enhancing convenience and ease of use. Its traditional yet modern design lends itself to new schemes and refurbishment projects - a varying selection of lock cases, fore ends, keep plates and escutcheons aid a simple upgrade from older mechanical keyed systems or outdated, redundant mag-swipe systems. Comes with the option of Bluetooth mobile phone access.

## **Colour Finish Options:**

**Opendoor RFID Electronic Lock System** 

Tel: 08443-510805 Email: Sales@keystep.co.uk www.keystep.co.uk