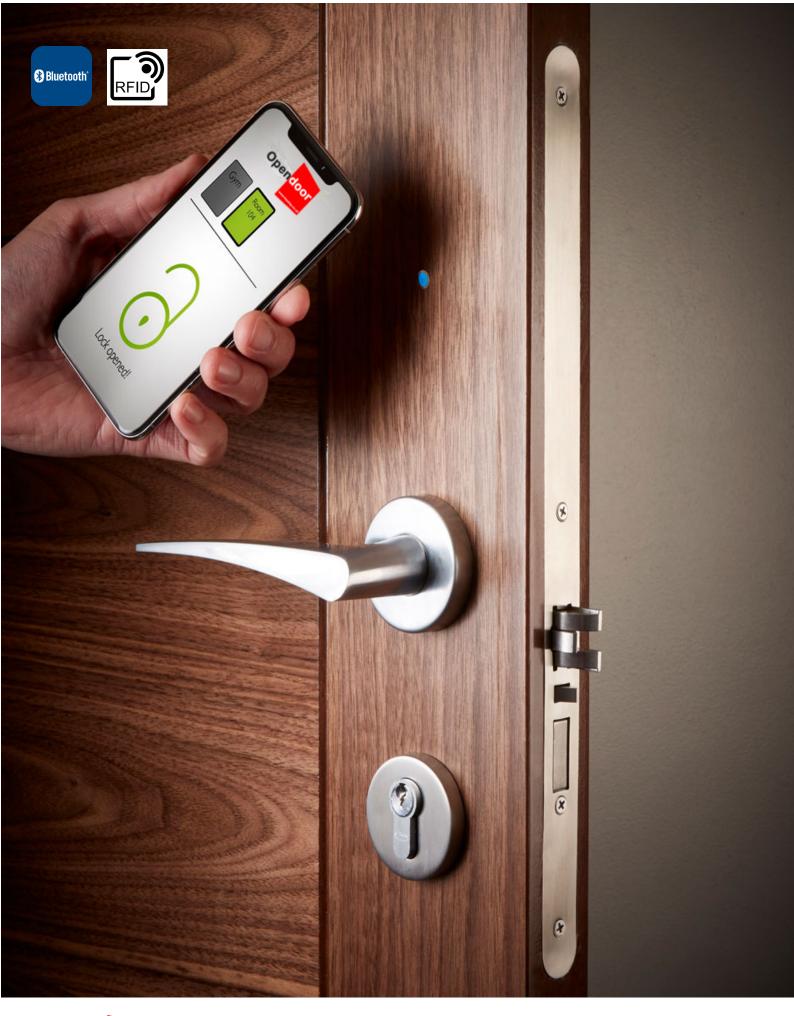

## Vanish RFID Lock Set

The Opendoor Vanish lock set utilises RFID technology to offer seamless 'contactless' operation, enhancing convenience and ease of use. Its "low profile' modern design lends itself to new schemes and refurbishment projects - a varying selection of lock sets, fore ends, keep plates and escutcheons aid a simple upgrade from older mechanical keyed systems or outdated, redundant mag-swipe systems.

## Vanish RFID Lock Set

A designers dream - unlike many typical access control handle sets, Vanish by Keystep can be used with any lever on rose you like. Allowing levers to be suited/matching across bedrooms, bathrooms, cupboards, flat entrances etc.

Get creative with style & colour finish, access control no longer restricts choice.

Bolt through fixings are recommended for a secure and long lasting solution, see the illustration for compatible fixing dimensions.