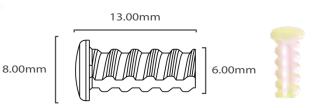

Get creative with style & colour finish, access control no longer restricts choice.

Bolt through fixings are recommended for a secure and long lasting solution, see the illustration for compatible fixing dimensions.