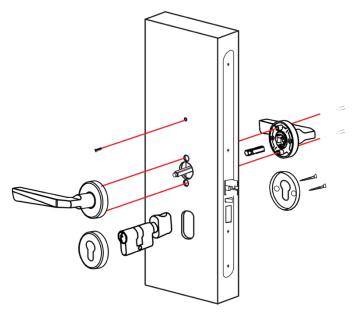

## Vanish RFID Lock Set

The Opendoor Vanish lock set utilises RFID technology to offer seamless 'contactless' operation, enhancing convenience and ease of use. Its "low profile' modern design lends itself to new schemes and refurbishment projects - a varying selection of lock sets, fore ends, keep plates and escutcheons aid a simple upgrade from older mechanical keyed systems or outdated, redundant mag-swipe systems.

Get creative with style & colour finish, access control no longer restricts choice.

Bolt through fixings are recommended for a secure and long lasting solution, see the illustration for compatible fixing dimensions.