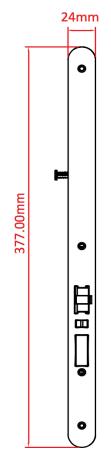

Vanish RFID Lock Set

6.20mm

99.70mm

0 0 77.41mm 100.76mm 6 0 0 0 90.00mm 188.72mm )° 0 0 159.19mm Π 0 Ο C H

Opendoor