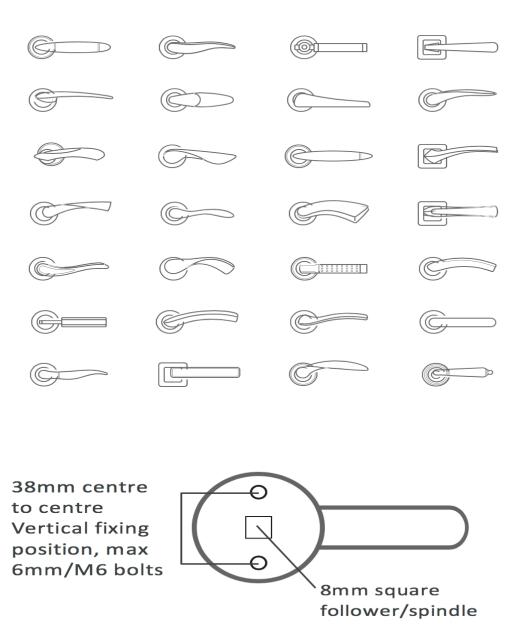

## Vanish RFID Lock Set

A designers dream - unlike many typical access control handle sets, Vanish by Keystep can be used with any lever on rose you like. Allowing levers to be suited/matching across bedrooms, bathrooms, cupboards, flat entrances etc.

Get creative with style & colour finish, access control no longer restricts choice.

Bolt through fixings are recommended for a secure and long lasting solution, see the illustration for compatible fixing dimensions.