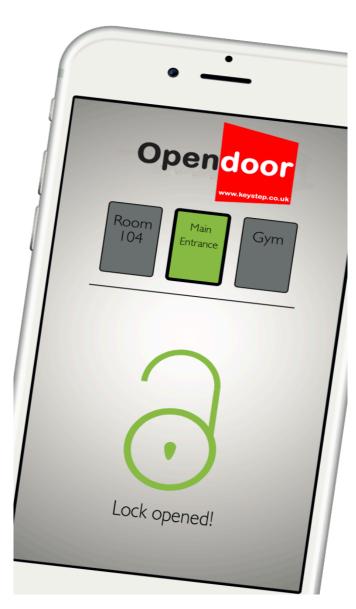

## Vanish RFID Lock Set

The Opendoor Vanish lock set utilises RFID technology to offer seamless 'contactless' operation, enhancing convenience and ease of use. Its "low profile' modern design lends itself to new schemes and refurbishment projects - a varying selection of lock sets, fore ends, keep plates and escutcheons aid a simple upgrade from older mechanical keyed systems or outdated, redundant mag-swipe systems.